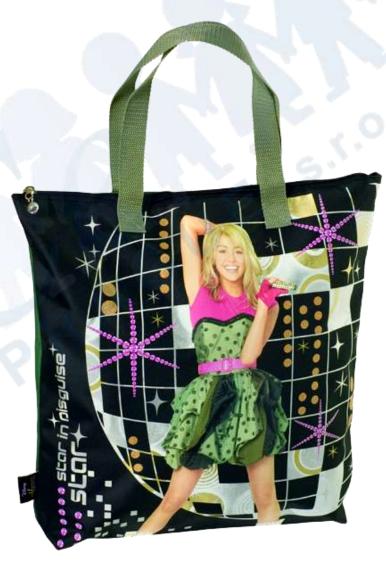

### **SHOPPING TOTE**

- Another completely new item is modern shopping tote for girls with Hannah Montana's motive.
- Spacious bag with two handles and zipper closing.

| Dimensions:     |         |
|-----------------|---------|
| High            | 38.5 cm |
| Width           | 38cm    |
| Depth           | 7.5 cm  |
| <u>Weight</u> : | 0.14 kg |
| Maximum load:   | 3 kg    |