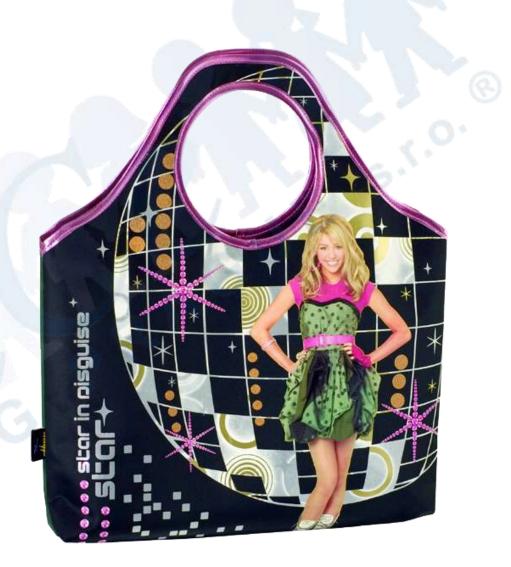

### **SHOPPING TOTE**

- Another completely new item is modern shopping tote for girls with Hannah Montana's motive.
- Spacious bag with two handles and zipper closing.

| Dimensions:     |         |
|-----------------|---------|
| High            | 38.5 cm |
| Width           | 38cm    |
| Depth           | 7.5 cm  |
| <u>Weight</u> : | 0.14 kg |
| Maximum load:   | 3 kg    |