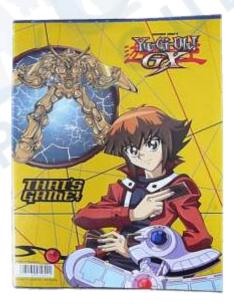

| and the second                        | - <u> </u>                               | Sunce        |



#### **CELL PHONE/MP3 CASE**

- Multi-purpose case for mobile phone or MP3 player.
- Size of strap can be adjusted.
- Strap can be removed.

Dimensions:High11.5 cmWidth8.5 cmDepth2.5 cmWeight:0.04 kg

- Deap







## PAPER PRODUCTS





#### LINE NOTE BOOK

Number of sheets: 40 or 60Dimensions: high 22.4 cm, width 16 cm

### **SQUARE NOTE BOOK**

- Number of sheets: 40 or 60

- Dimensions: high 22.4 cm, width 16 cm













#### **SMALL SKETCH BOOK**

- Number of sheets: 15
- With a handle.
- Dimensions: high 23.5 cm, width 25 cm

### LARGE SKETCH BOOK

- Number of sheets: 15
- With a handle.
- Dimensions: high 30.5 cm, width 35 cm









### COLLECTIONS



Sun Ce's items and accessories complement each other and thus enable children to choose items that would best meet their needs and, moreover, would be of the same motive.







Most collections come with matching pencil cases, water bottles, wallets, lunchboxes, colour pencils and other accessories that have the same design and together create a beautiful collection.







# LIST OF LICENSES



#### Disney

- Bolt
- Camp Rock
- Cars
- Disney Fairies
- Hannah Montana
- High School Musical
- Marie
- Mickey Mouse Clubhouse
- Pirates of the Caribbe