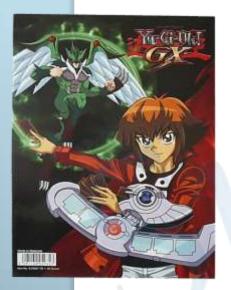

| and the second                        | - <u> </u>                               | Sunce        |



#### **CELL PHONE/MP3 CASE**

- Multi-purpose case for mobile phone or MP3 player.
- Size of strap can be adjusted.
- Strap can be removed.

Dimensions:High11.5 cmWidth8.5 cmDepth2.5 cmWeight:0.04 kg

- Deap







## PAPER PRODUCTS





#### LINE NOTE BOOK

Number of sheets: 40 or 60Dimensions: high 22.4 cm, width 16 cm

### **SQUARE NOTE BOOK**

- Number of sheets: 40 or 60

- Dimensions: high 22.4 cm, width 16 cm













#### **SMALL SKETCH BOOK**

- Number of sheets: 15
- With a handle.
- Dimensions: high 23.5 cm, width 25 cm

### LARGE SKETCH BOOK

- Number of sheets: 15
- With a handle.
- Dimensions: high 30.5 cm, width 35 cm









### COLLECTIONS



Sun Ce's items and accessories complement each other and thus enable children to choose items that would best meet their needs and, moreover, would be of the same motive.







Most collections come with matching pencil cases, water bottles, wallets, lunchboxes, colour pencils and other accessories that have the same design and together create a beautiful collection.







# LIST OF LICENSES



#### Disney

- Bolt
- Camp Rock
- Cars
- Disney Fairies
- Hannah Montana
- High School Musical
- Marie
- Mickey Mouse Clubhouse
- Pirates of the Car