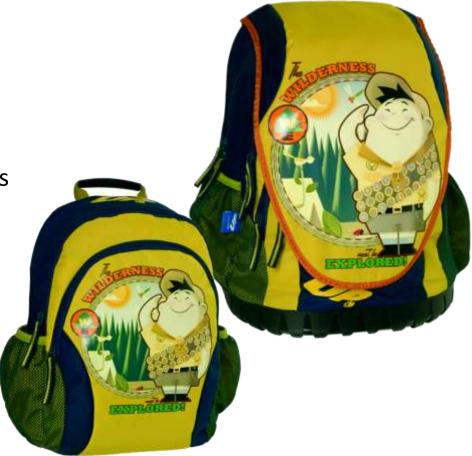

### **ANATOMIC BACK BAG (ABB)**

- ABB bags are designed to best support students' back.
- Orthopedical back provides accurate anatomical back support, ensuring correct and comfortable carrying of the bag.
- With a handle.

### **ANATOMIC BACK BAG (ABB)**

Advantages of ABB bag can be summarised in a few points:

- Ergonomically constructed PE supporter fits a child's back perfectly and **equally distributes** the weight across the surface of the back.
- 'S' curved, adjustable straps are firmly cushioned to assist reduction of stress from the neck and shoulders.
- Soft PVC Moulded Base protects the bag and prevents abrasion of the base and corners.
- Made of **first class quality materials** that are light-weight, durable and water repellent.
- Organised large space that consists of two big compartments, one large and one small front pockets and two side pockets.
- ID address panel.
- Light weight ABB bag's weight is less than one kilogram!