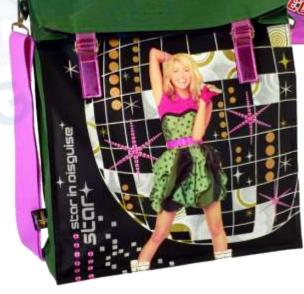

### **SHOPPING TOTE**

- Another completely new item is modern shopping tote for girls with Hannah Montana's motive.
- Spacious bag with two handles and zipper closing.

| Dimensions:     |         |
|-----------------|---------|
| High            | 38.5 cm |
| Width           | 38cm    |
| Depth           | 7.5 cm  |
| <u>Weight</u> : | 0.14 kg |
| Maximum load:   | 3 kg    |