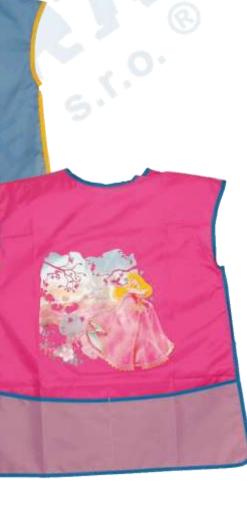

### **APRON**

- Practical apron protects clothing while painting.
- Washable.

**Dimensions:** Length from armpit Length from neck Sleeves extent\*

37 cm 55 cm 111 cm

(\* if there are sleeves)