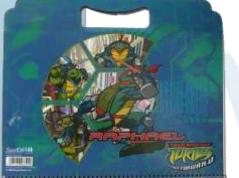

| and the second                        | - <u> </u>                               | Sunce        |



#### **CELL PHONE/MP3 CASE**

- Multi-purpose case for mobile phone or MP3 player.
- Size of strap can be adjusted.
- Strap can be removed.

Dimensions:High11.5 cmWidth8.5 cmDepth2.5 cmWeight:0.04 kg

- Deap







## PAPER PRODUCTS





#### LINE NOTE BOOK

Number of sheets: 40 or 60Dimensions: high 22.4 cm, width 16 cm

### **SQUARE NOTE BOOK**

- Number of sheets: 40 or 60

- Dimensions: high 22.4 cm, width 16 cm













#### **SMALL SKETCH BOOK**

- Number of sheets: 15
- With a handle.
- Dimensions: high 23.5 cm, width 25 cm

### LARGE SKETCH BOOK

- Number of sheets: 15
- With a handle.
- Dimensions: high 30.5 cm, width 35 cm









### COLLECTIONS



Sun Ce's items and accessories complement each other and thus enable children to choose items that would best meet their needs and, moreover, would be of the same motive.







Most collections come with matching pencil cases, water bottles, wallets, lunchboxes, colour pencils and other accessories that have the same design and together create a beautiful collection.







# LIST OF LICENSES



#### Disney

- Bolt
- Camp Rock
- Cars
- Disney Fairies
- Hannah Montana
- High School Musical
- Marie
- Mickey Mouse Clubhouse
- Pirates of the Caribbean
- Power Rangers



- Princess Snow-white, Cinderella etc.
- Ratatouille
- Tiger&Pooh
- Toy Story
- Up
- W.I.T.C.H.
- Wall-e

HIGI

MUSICAL

PIRATES GARIBBEAN



#### Others

- Bratz
- Cabbage Patch Kids
- TMNT
- Yu-Gi-