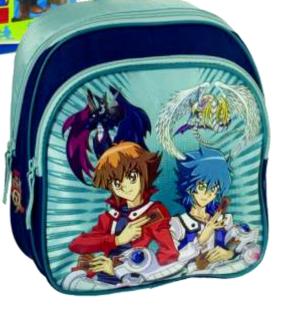

cm   |  |
| Weight:            | 0.48 kg |  |
| Maximum load: 5 kg |         |  |





### **JUNIOR BAG**

- Bag for leisure time and sport (trips, holidays etc.) for pre-school children.
- One large and one small pocket.
- Adjustable shoulder straps.
- With a handle.

| Dimensions: |                |
|-------------|----------------|
| High        | 31 cm          |
| Width       | 24 cm          |
| Depth       | 10 cm          |
| Weight:     | 0.215 kg       |
| Maximum loa | <u>d:</u> 2 kg |
|             |                |





## **INSULATED MINI BACKPACK**

- Insulated mini backpack has thickened surface, which protects food and drinks from heat or freeze.
- One large and one small pocket.
- Adjustable foamed shoulder straps.
- With a handle.
- Suitable for pre-school children.







### **SHOULDER BAG**

- Various types and designs.
- One large and one small pocket.
- Adjustable shoulder strap.

| Dimensions larger (smaller) bag: |                |  |
|----------------------------------|----------------|--|
| High                             | 26 (31) cm     |  |
| Width                            | 34 (39) cm     |  |
| Depth                            | 14 (16) cm     |  |
| <u>Weight:</u>                   | 0.28 (0.58) kg |  |
| Maximum load: 3 (5) kg           |                |  |



## ADJUSTABLE SQUARE SHOULDER BAG

- Large squared bag with handles and shoulder strap.
- Strap can be removed.
- Three pockets (two with Velcro fasteners).
- Large inside space is divided by pocket with zipper.

| Dimensions:   |         |
|---------------|---------|
| High