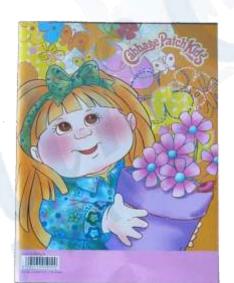

| and the second                        | - <u> </u>                               | Sunce        |



#### **CELL PHONE/MP3 CASE**

- Multi-purpose case for mobile phone or MP3 player.
- Size of strap can be adjusted.
- Strap can be removed.

Dimensions:High11.5 cmWidth8.5 cmDepth2.5 cmWeight:0.04 kg

- Deap







## PAPER PRODUCTS





#### LINE NOTE BOOK

Number of sheets: 40 or 60Dimensions: high 22.4 cm, width 16 cm

### **SQUARE NOTE BOOK**

- Number of sheets: 40 or 60

- Dimensions: high 22.4 cm, width 16 cm













#### **SMALL SKETCH BOOK**

- Number of sheets: 15
- With a handle.
- Dimensions: high 23.5 cm, width 25 cm

### LARGE SKETCH BOOK

- Number of sheets: 15
- With a handle.
- Dimensions: high 30.5 cm, width 35 cm









### COLLECTIONS



Sun Ce's items and accessories complement each other and thus enable children to choose items that would best meet their needs and, moreover, would be of the same motive.







Most collections come with matching pencil cases, water bottles, wallets, lunchboxes, colour pencils and other accessories that have the same design and together create a beautiful collection.







# LIST OF LICENSES



#### Disney

- Bolt
- Camp Rock
- Cars
- Disney Fairies
- Hannah Montana
- High School Musical
- Marie
- Mickey Mouse Clubhouse
- Pirates of the Carib