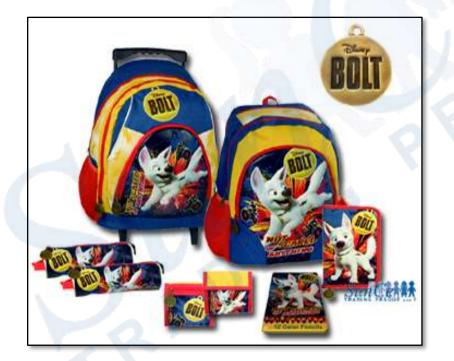

#### Disney

- Bolt
- Camp Rock
- Cars
- Disney Fairies
- Hannah Montana
- High School Musical
- Marie
- Mickey Mouse Clubhouse
- Pirates of the Caribbean
- Power Rangers

- Princess Snow-white, Cinderella etc.
- Ratatouille
- Tiger&Pooh
- Toy Story
- Up
- W.I.T.C.H.
- Wall-e