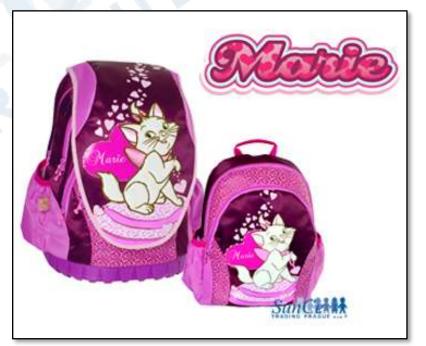

- Foamed back and bottom.
- Practical division of pockets, one big pocket intended for books, smaller one for exercise books and the smallest pocket for accessories.

Marie

- Two side pockets.
- Adjustable straps.
- With a handle.