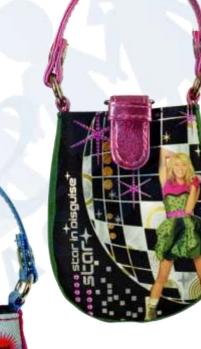

### HANDBAG

- Handbags for small girls and young ladies.
- One large pocket.
- Two styles (with/without zippered bottom), many motives.
- With a handle.

| Dimensions larger (smaller) bag: |                |  |
|----------------------------------|----------------|--|
| High                             | 19.8 (17) cm   |  |
| Width                            | 23 (20) cm     |  |
| Depth                            | 11 (14)cm      |  |
| <u>Weight</u> :                  | 0.18 (0.12) kg |  |
| Maximum load:                    | 1 kg           |  |