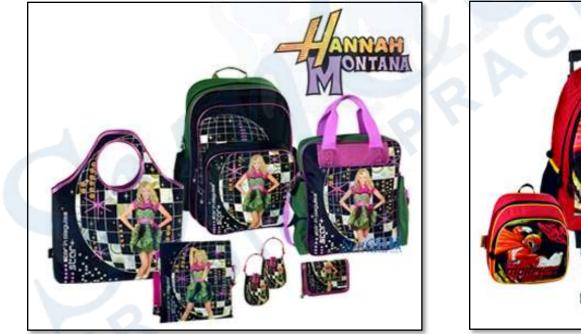

### **SHOPPING TOTE**

- Another completely new item is modern shopping tote for girls with Hannah Montana's motive.
- Spacious bag with two handles and zipper closing.

| Dimensions:     |         |
|-----------------|---------|
| High            | 38.5 cm |
| Width           | 38cm    |
| Depth           | 7.5 cm  |
| <u>Weight</u> : | 0.14 kg |
| Maximum load:   | 3 kg    |

#### Disney

- Bolt
- Camp Rock
- Cars
- Disney Fairies
- Hannah Montana
- High School Musical
- Marie
- Mickey Mouse Clubhouse
- Pirates of the Caribbean
- Power Rangers

- Princess Snow-white, Cinderella etc.
- Ratatouille
- Tiger&Pooh
- Toy Story
- Up
- W.I.T.C.H.
- Wall-e