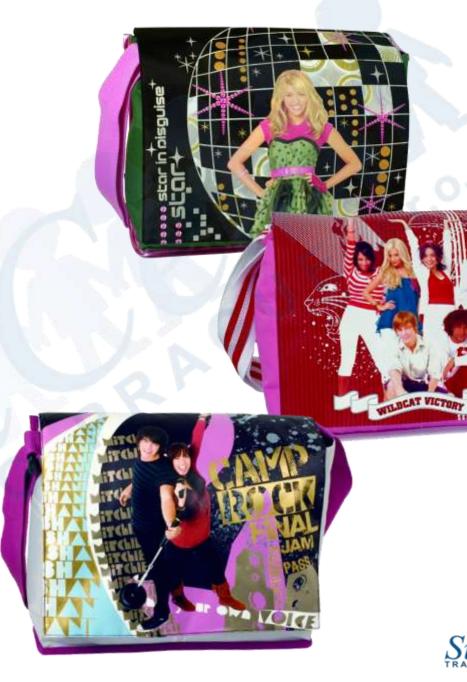

### **SHOPPING TOTE**

- Another completely new item is modern shopping tote for girls with Hannah Montana's motive.
- Spacious bag with two handles and zipper closing.

| Dimensions:     |         |
|-----------------|---------|
| High            | 38.5 cm |
| Width           | 38cm    |
| Depth           | 7.5 cm  |
| <u>Weight</u> : | 0.14 kg |
| Maximum load:   | 3 kg    |